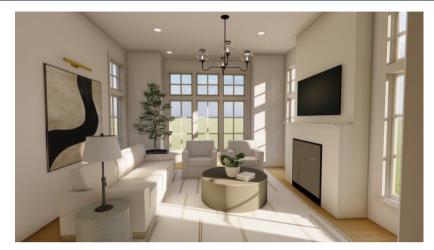

### Honey - Cottage

This L-shaped cottage has a large front patio and an open-concept floor plan. The master suite and office are located on the main floor with two additional bedrooms and a bathroom located upstairs. This cottage is full of charm with swoops, dormers, patio space, and a stone fireplace.

# Honey - Interior

All interior renderings are conceptual, fixtures and finishes may not be representative of the home listed.

LIVING ROOM

KITCHEN

DINING