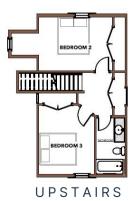

### Honey - Cottage

This L-shaped cottage has a large front patio and an open-concept floor plan. The master suite and office are located on the main floor with two additional bedrooms and a bathroom located upstairs. This cottage is full of charm with swoops, dormers, patio space, and a stone fireplace.

1,925 SQ FT | 3 Bedrooms | 2.5 Bathrooms

Price: Starting from \$599,000 - \$634,000 \*Subject to change

MAIN FLOOR

MOSCOW, IDAHO