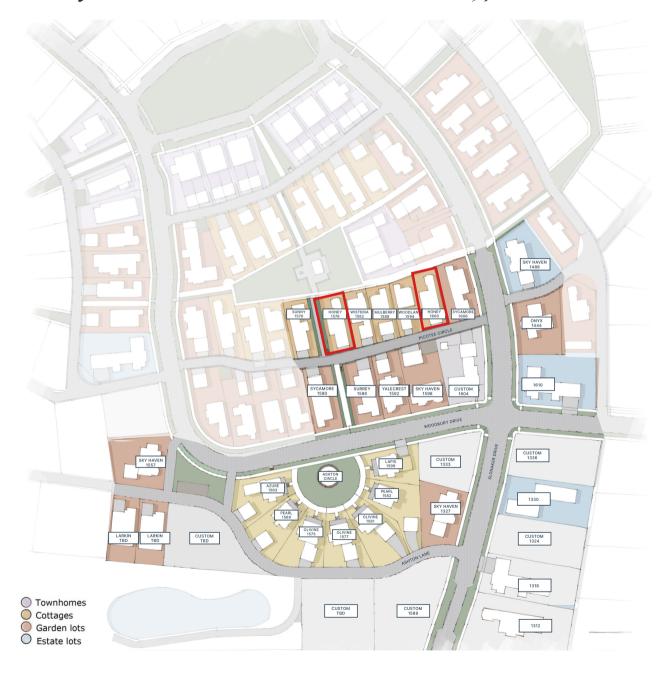

#### WOODBURY

MOSCOW, IDAHO



### Honey - Cottage

This L-shaped cottage has a large front patio and an open-concept floor plan. The master suite and office are located on the main floor with two additional bedrooms and a bathroom located upstairs. This cottage is full of charm with swoops, dormers, patio space, and a stone fireplace.

1,925 SQ FT | 3 Bedrooms | 2.5 Bathrooms

Price: Starting from \$599,000 - \$634,000 \*Subject to change



MAIN FLOOR









MOSCOW, IDAHO

## Honey Locations - 1600 Picotee Circle; 1576 Picotee Circle







#### WOODBURY

MOSCOW, IDAHO



# Honey - Interior

All interior renderings are conceptual, fixtures and finishes may not be representative of the home listed.

LIVING ROOM



KITCHEN



DINING