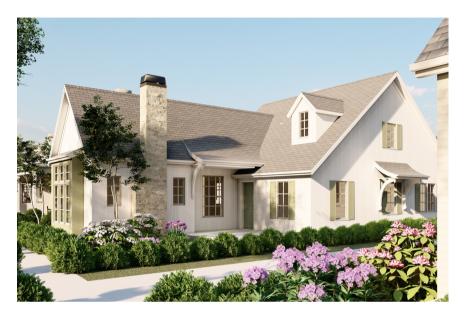

### Honey - Cottage

This L-shaped cottage has a large front patio and an open-concept floor plan. The master suite and office are located on the main floor with two additional bedrooms and a bathroom located upstairs. This cottage is full of charm with swoops, dormers, patio space, and a stone fireplace.

1,925 SQ FT | 3 Bedrooms | 2.5 Bathrooms

Price: Starting from \$599,000 - \$634,000 \*Subject to change

MAIN FLOOR

MOSCOW, IDAHO