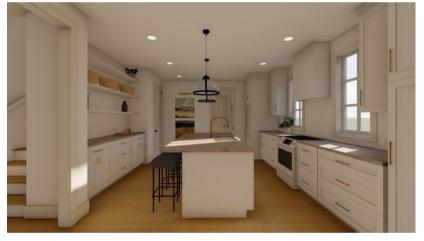

### Honey - Cottage

This L-shaped cottage has a large front patio and an open-concept floor plan. The master suite and office are located on the main floor with two additional bedrooms and a bathroom located upstairs. This cottage is full of charm with swoops, dormers, patio space, and a stone fireplace.

# Honey - Interior

All interior renderings are conceptual, fixtures and finishes may not be representative of the home listed.

LIVING ROOM

KITCHEN

DINING