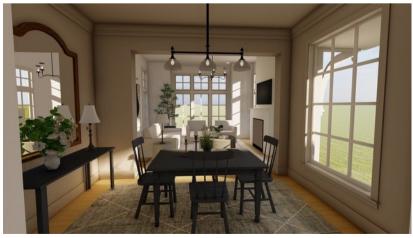

### Honey - Cottage

This L-shaped cottage has a large front patio and an open-concept floor plan. The master suite and office are located on the main floor with two additional bedrooms and a bathroom located upstairs. This cottage is full of charm with swoops, dormers, patio space, and a stone fireplace.

# Honey - Interior

All interior renderings are conceptual, fixtures and finishes may not be representative of the home listed.

LIVING ROOM

KITCHEN

DINING