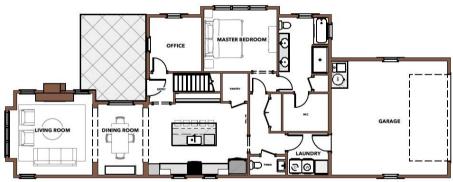

### Honey - Cottage

This L-shaped cottage has a large front patio and an open-concept floor plan. The master suite and office are located on the main floor with two additional bedrooms and a bathroom located upstairs. This cottage is full of charm with swoops, dormers, patio space, and a stone fireplace.

1,925 SQ FT | 3 Bedrooms | 2.5 Bathrooms

Price: Starting from \$599,000 - \$634,000 \*Subject to change

MAIN FLOOR

MOSCOW, IDAHO