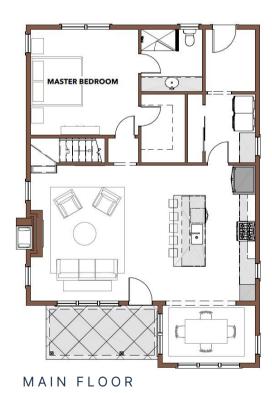

# Mulberry - Cottage

The Mulberry Cottage is an efficient twostory floor plan. The master suite is located on the main level with the kitchen and living area; two bedrooms and a bathroom are tucked upstairs. It is small enough to feel cozy and keep tidy, yet the open concept creates the opportunity to host friends and family.

1,925 SQ FT | 3 Bedrooms | 2 Bathrooms

Price: Starting from \$559,000

\*Subject to change

UPSTAIRS

MOSCOW, IDAHO