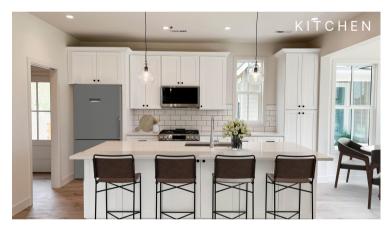

# Mulberry - Cottage

The Mulberry Cottage is an efficient twostory floor plan. The master suite is located on the main level with the kitchen and living area; two bedrooms and a bathroom are tucked upstairs. It is small enough to feel cozy and keep tidy, yet the open concept creates the opportunity to host friends and family.

### Mulberry - Interior

All interior photos are conceptual and of a similar home built by the devlopers, fixtures and finishes may not be representative of the specific home listed.