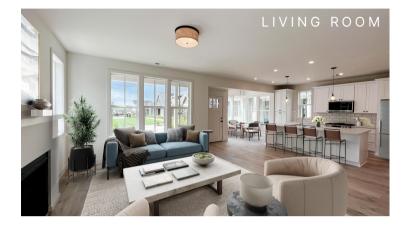

# Mulberry - Cottage

The Mulberry Cottage is an efficient twostory floor plan. The master suite is located on the main level with the kitchen and living area; two bedrooms and a bathroom are tucked upstairs. It is small enough to feel cozy and keep tidy, yet the open concept creates the opportunity to host friends and family.

### Mulberry - Interior

All interior photos are conceptual and of a similar home built by the devlopers, fixtures and finishes may not be representative of the specific home listed.