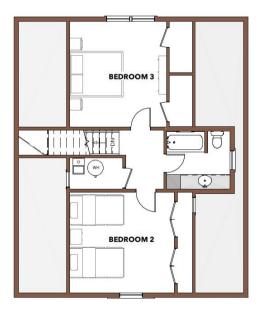

# Mulberry - Cottage

The Mulberry Cottage is an efficient twostory floor plan. The master suite is located on the main level with the kitchen and living area; two bedrooms and a bathroom are tucked upstairs. It is small enough to feel cozy and keep tidy, yet the open concept creates the opportunity to host friends and family.

1,925 SQ FT | 3 Bedrooms | 2 Bathrooms

Price: Starting from \$559,000

\*Subject to change

UPSTAIRS

MOSCOW, IDAHO