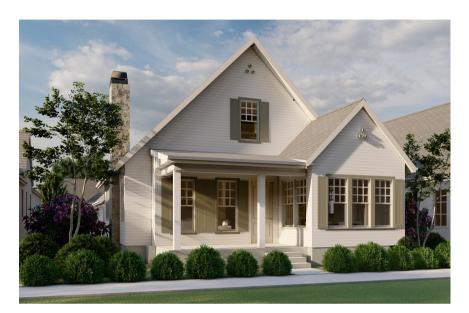

# Mulberry - Cottage

The Mulberry Cottage is an efficient twostory floor plan. The master suite is located on the main level with the kitchen and living area; two bedrooms and a bathroom are tucked upstairs. It is small enough to feel cozy and keep tidy, yet the open concept creates the opportunity to host friends and family.

1,925 SQ FT | 3 Bedrooms | 2 Bathrooms

Price: Starting from \$559,000

\*Subject to change

UPSTAIRS

MOSCOW, IDAHO