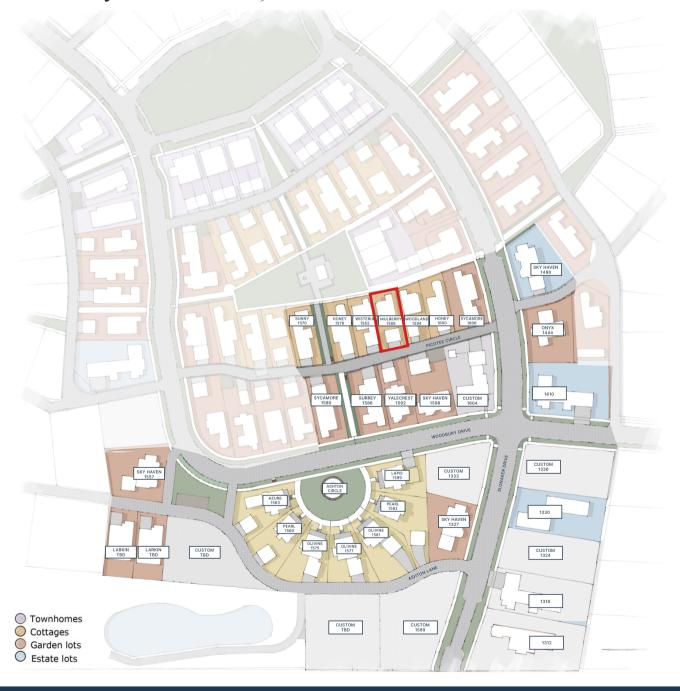

### WOODBURY



# Mulberry - Cottage

The Mulberry Cottage is an efficient twostory floor plan. The master suite is located on the main level with the kitchen and living area; two bedrooms and a bathroom are tucked upstairs. It is small enough to feel cozy and keep tidy, yet the open concept creates the opportunity to host friends and family.

1,925 SQ FT | 3 Bedrooms | 2 Bathrooms

Price: Starting from \$559,000

\*Subject to change





UPSTAIRS







MOSCOW, IDAHO

# Mulberry Location - 1588 Picotee Circle







### WOODBURY

MOSCOW, IDAHO



### Mulberry - Interior

All interior photos are conceptual and of a similar home built by the devlopers, fixtures and finishes may not be representative of the specific home listed.