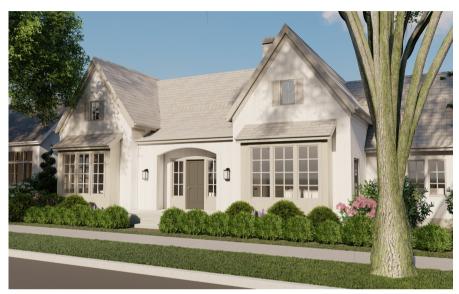

## Sky Haven - Garden Lot

A symmetrical double-peaked house with a grand living room, multiple flex spaces, and a large basement. This open floor plan is ideal for people who want all their main amenities on the first level with ample space to stretch out downstairs as well.

3,349 SQ FT | 6 Bedrooms | 2.5 Bathrooms

Price: Starting from \$789,000

\*Subject to change

MAIN FLOOR

BASEMENT