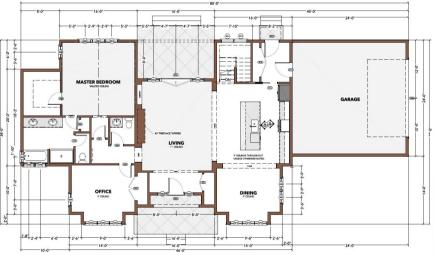

## Sky Haven - Garden Lot

A symmetrical double-peaked house with a grand living room, multiple flex spaces, and a large basement. This open floor plan is ideal for people who want all their main amenities on the first level with ample space to stretch out downstairs as well.

3,349 SQ FT | 6 Bedrooms | 2.5 Bathrooms

Price: Starting from \$789,000

\*Subject to change

MAIN FLOOR

BASEMENT