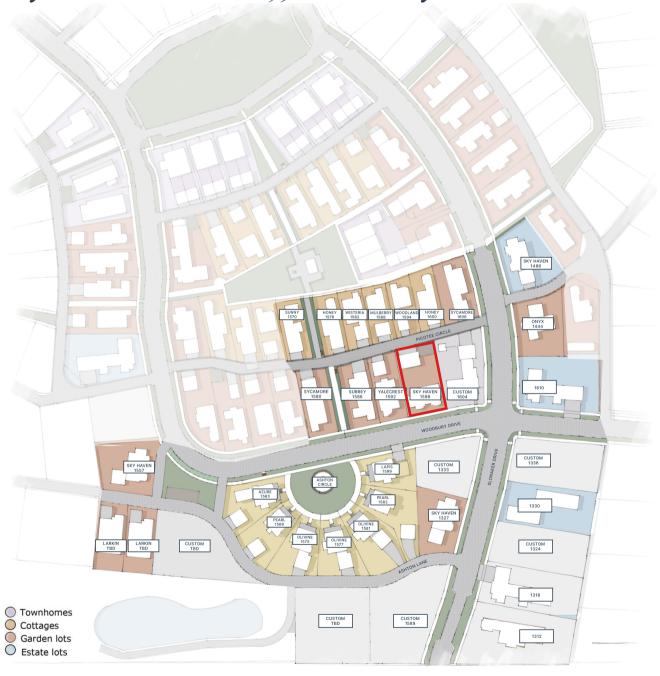

### WOODBURY

MOSCOW, IDAHO



## Sky Haven - Garden Lot

A symmetrical double-peaked house with a grand living room, multiple flex spaces, and a large basement. This open floor plan is ideal for people who want all their main amenities on the first level with ample space to stretch out downstairs as well.

3,349 SQ FT | 6 Bedrooms | 2.5 Bathrooms

Price: Starting from \$789,000

\*Subject to change



MAIN FLOOR



BASEMENT



### WOODBURY

MOSCOW, IDAHO

# Sky Haven Location - 1598 Woodbury Drive







### WOODBURY

MOSCOW, IDAHO



## Sky Haven - Interior

All interior renderings are conceptual, fixtures and finishes may not be representative of the home listed.

LIVING ROOM



KITCHEN/DINING



MASTER BEDROOM