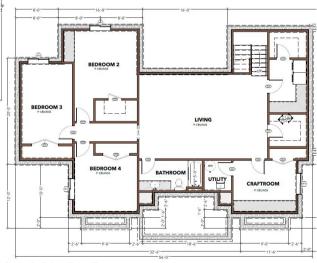

## Sky Haven - Garden Lot

A symmetrical double-peaked house with a grand living room, multiple flex spaces, and a large basement. This open floor plan is ideal for people who want all their main amenities on the first level with ample space to stretch out downstairs as well.

3,349 SQ FT | 6 Bedrooms | 2.5 Bathrooms

Price: Starting from \$789,000

\*Subject to change

MAIN FLOOR

BASEMENT