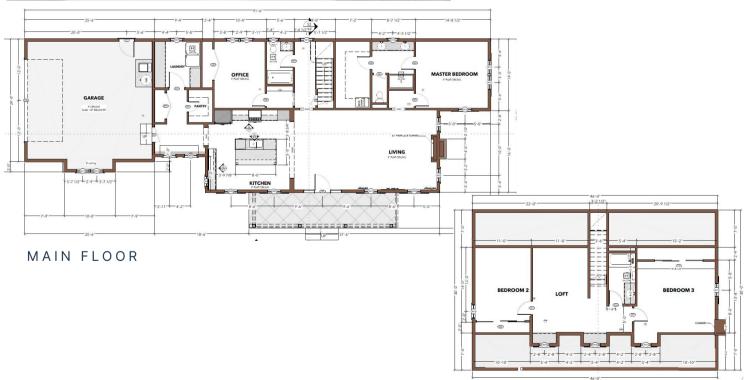

# Sycamore - Garden Lot

Sycamore's large front porch is the perfect place for people watching! A swooped roofline and symmetrical dormers make a statement from the exterior while it includes an open living area that transitions into a more partitioned floor plan for privacy throughout the rest of the interior.

2,458 SQ FT | 4 Bedrooms | 3 Bathrooms

Price: Starting from \$729,000

\*Subject to change

UPSTAIRS

@woodburymoscow

MOSCOW, IDAHO