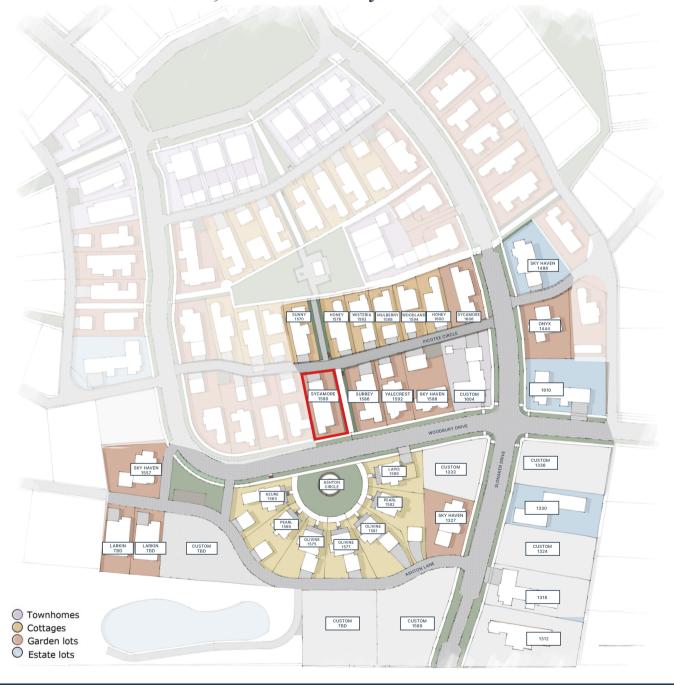

#### WOODBURY

MOSCOW, IDAHO



# Sycamore - Garden Lot

Sycamore's large front porch is the perfect place for people watching! A swooped roofline and symmetrical dormers make a statement from the exterior while it includes an open living area that transitions into a more partitioned floor plan for privacy throughout the rest of the interior.

2,458 SQ FT | 4 Bedrooms | 3 Bathrooms

Price: Starting from \$729,000

\*Subject to change



UPSTAIRS





@woodburymoscow



MOSCOW, IDAHO

### Sycamore Location - 1580 Woodbury Drive





### WOODBURY

MOSCOW, IDAHO



## Sycamore - Interior

All interior renderings are conceptual, fixtures and finishes may not be representative of the home listed.

LIVING ROOM



KITCHEN



DINING