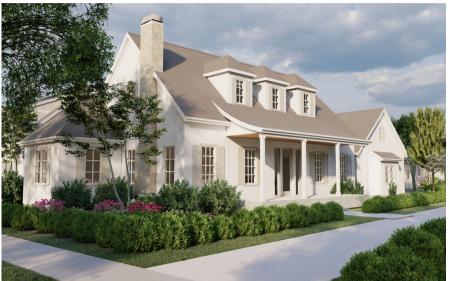

# Sycamore - Garden Lot

Sycamore's large front porch is the perfect place for people watching! A swooped roofline and symmetrical dormers make a statement from the exterior while it includes an open living area that transitions into a more partitioned floor plan for privacy throughout the rest of the interior.

2,458 SQ FT | 4 Bedrooms | 3 Bathrooms

Price: Starting from \$729,000

\*Subject to change

UPSTAIRS

@woodburymoscow

MOSCOW, IDAHO