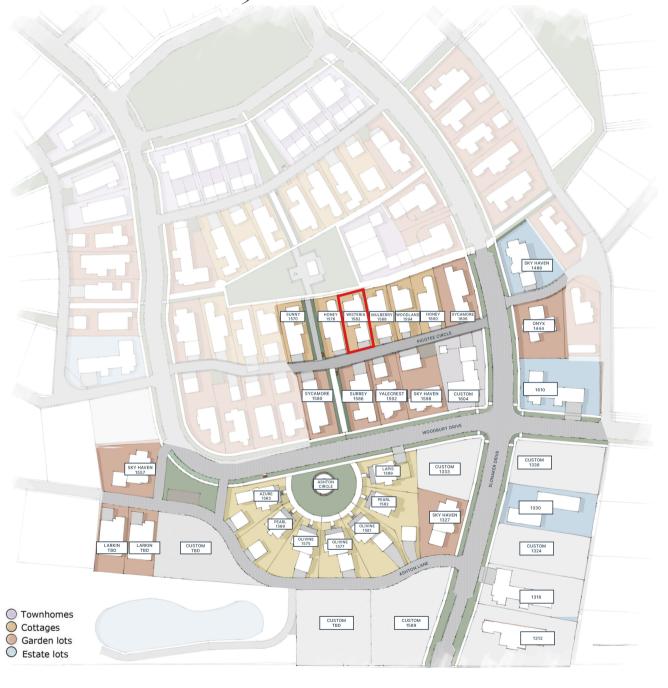

### WOODBURY

MOSCOW, IDAHO



### Wisteria - Cottage

This whimsical cottage puts an emphasis on main-level living! The primary suite, bedroom/office, open living, kitchen, and dining spaces, and an attached two-car garage are all laid out nicely on the ground floor. Upstairs, it adds a room that could be used as a bedroom or a bonus living space.

1,884 SQ FT | 3 Bedrooms | 2 Bathrooms

Price: Starting from \$559,000

\*Subject to change





MAIN FLOOR



MOSCOW, IDAHO

# Wisteria Location - 1582 Picotee Circle







## WOODBURY

MOSCOW, IDAHO



#### Wisteria - Interior

All interior photos are conceptual and of a similar home built by the devlopers, fixtures and finishes may not be representative of the specific home listed.

LIVING ROOM



KITCHEN



MASTER SUITE