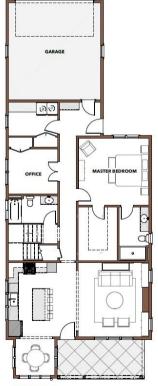

### Wisteria - Cottage

This whimsical cottage puts an emphasis on main-level living! The primary suite, bedroom/office, open living, kitchen, and dining spaces, and an attached two-car garage are all laid out nicely on the ground floor. Upstairs, it adds a room that could be used as a bedroom or a bonus living space.

1,884 SQ FT | 3 Bedrooms | 2 Bathrooms

Price: Starting from \$559,000

\*Subject to change

MAIN FLOOR

MOSCOW, IDAHO