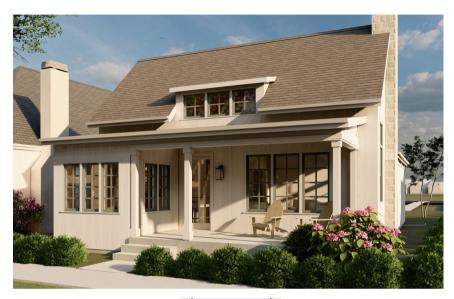

### Wisteria - Cottage

This whimsical cottage puts an emphasis on main-level living! The primary suite, bedroom/office, open living, kitchen, and dining spaces, and an attached two-car garage are all laid out nicely on the ground floor. Upstairs, it adds a room that could be used as a bedroom or a bonus living space.

1,884 SQ FT | 3 Bedrooms | 2 Bathrooms

Price: Starting from \$559,000

\*Subject to change

MAIN FLOOR

MOSCOW, IDAHO