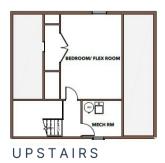

### Wisteria - Cottage

This whimsical cottage puts an emphasis on main-level living! The primary suite, bedroom/office, open living, kitchen, and dining spaces, and an attached two-car garage are all laid out nicely on the ground floor. Upstairs, it adds a room that could be used as a bedroom or a bonus living space.

1,884 SQ FT | 3 Bedrooms | 2 Bathrooms

Price: Starting from \$559,000

\*Subject to change

MAIN FLOOR

MOSCOW, IDAHO