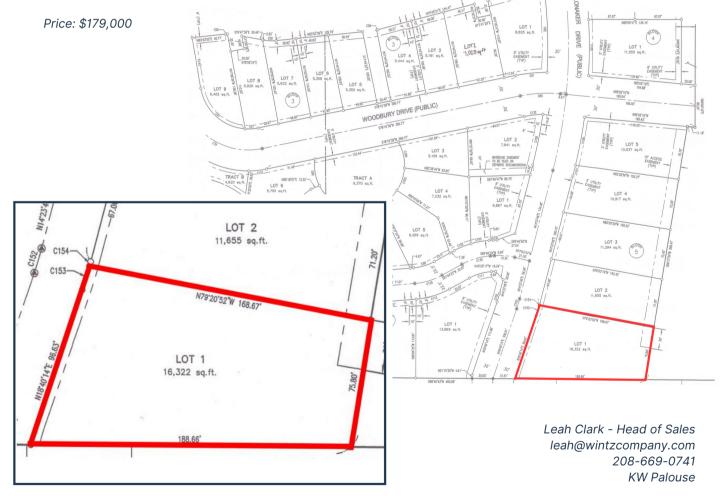

## Custom Lot - 1330 Slonaker Drive

Situated on at the entry to the new Woodbury development, this property is the one of the largest and most prominent lots within the entire development. It is spacious, level, and private given that there is not a buildable lot to the south. The possibilities are endless and it is ready for your vision. In addition to this custom lot, you get access to Woodbury's amenities which will include 7+ parks, miles of walkways and trails, a few neighborhood businesses, charming architecture, HOA management to uphold your homes value, and more to come.