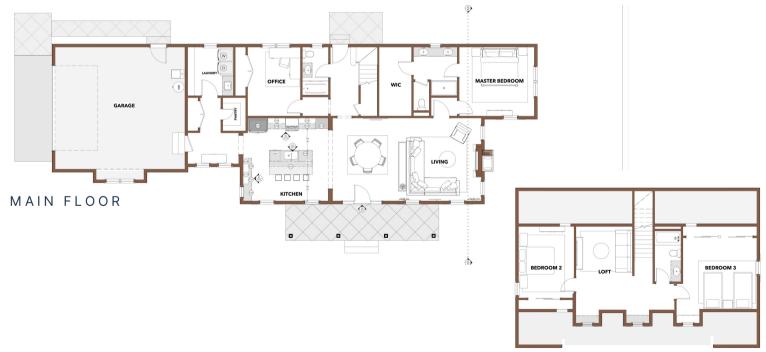

## Sycamore - Garden Lot

Sycamore's large front porch is the perfect place for people watching! A swooped roofline and symmetrical dormers make a statement from the exterior while it includes an open living area that transitions into a more partitioned floor plan for privacy throughout the rest of the interior.

2,458 SQ FT | 4 Bedrooms | 3 Bathrooms

Price: TBD No Price New Construction

UPSTAIRS