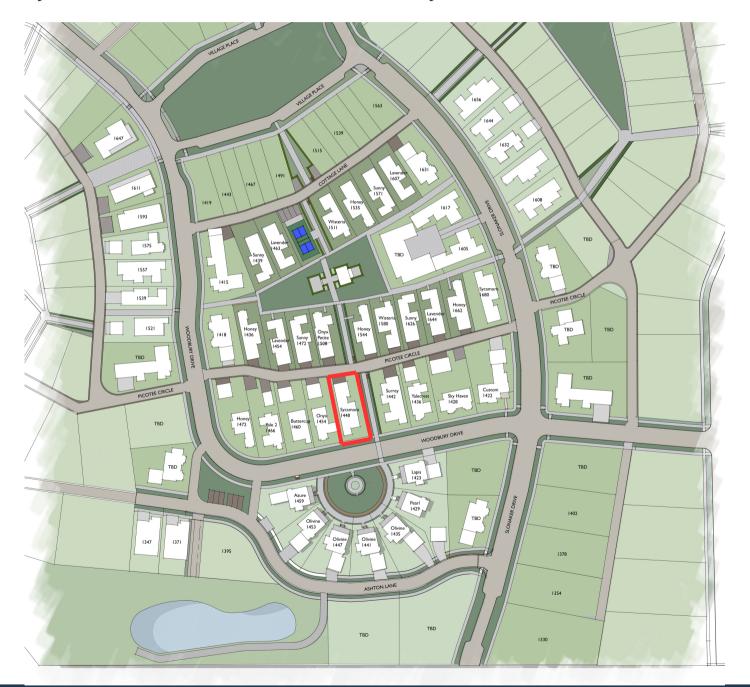

### WOODBURY

MOSCOW, IDAHO



## Sycamore - Garden Lot

Sycamore's large front porch is the perfect place for people watching! A swooped roofline and symmetrical dormers make a statement from the exterior while it includes an open living area that transitions into a more partitioned floor plan for privacy throughout the rest of the interior.

2,458 SQ FT | 4 Bedrooms | 3 Bathrooms

Price: TBD No Price New Construction



UPSTAIRS







### WOODBURY

MOSCOW, IDAHO

# Sycamore Location - 1448 Woodbury Drive







### WOODBURY

MOSCOW, IDAHO



## Sycamore - Interior

All interior renderings are conceptual, fixtures and finishes may not be representative of the home listed.

LIVING ROOM



KITCHEN



DINING