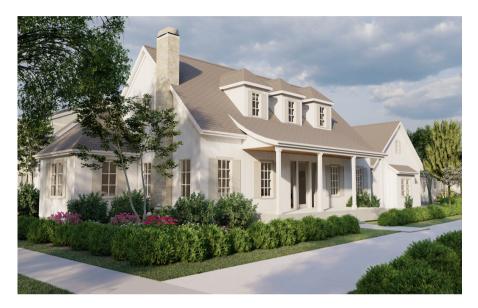

## Sycamore - Garden Lot

Sycamore's large front porch is the perfect place for people watching! A swooped roofline and symmetrical dormers make a statement from the exterior while it includes an open living area that transitions into a more partitioned floor plan for privacy throughout the rest of the interior.

2,458 SQ FT | 4 Bedrooms | 3 Bathrooms

Price: TBD No Price New Construction

UPSTAIRS