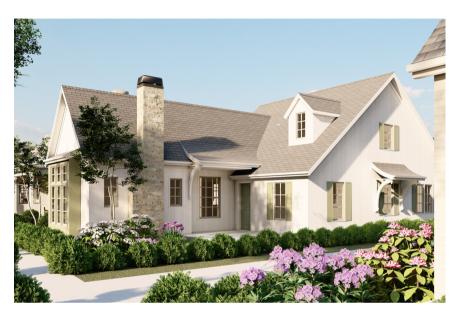

## Honey - Cottage

This L-shaped cottage has a large front patio and an open-concept floor plan. The master suite and office are located on the main floor with two additional bedrooms and a bathroom located upstairs. This cottage is full of charm with swoops, dormers, patio space, and a stone fireplace.

1,925 SQ FT | 3 Bed + Office | 2.5 Bath

Price: TBD