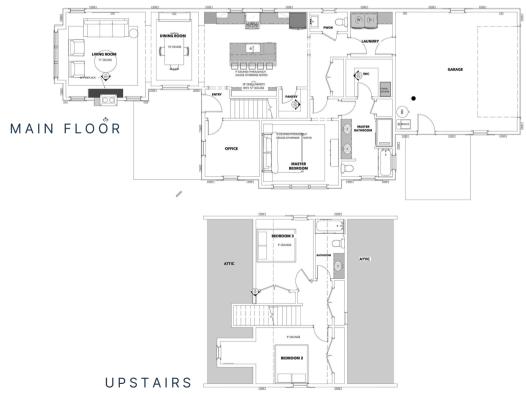

## Honey - Cottage

This L-shaped cottage has a large front patio and an open-concept floor plan. The master suite and office are located on the main floor with two additional bedrooms and a bathroom located upstairs. This cottage is full of charm with swoops, dormers, patio space, and a stone fireplace.

1,925 SQ FT | 3 Bed + Office | 2.5 Bath

Price: TBD