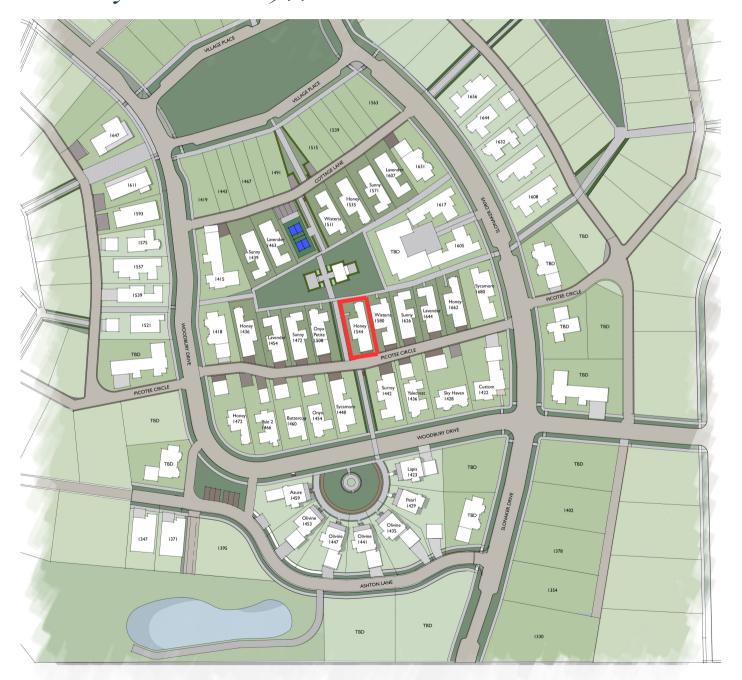

### WOODBURY

MOSCOW, IDAHO



## Honey - Cottage

This L-shaped cottage has a large front patio and an open-concept floor plan. The master suite and office are located on the main floor with two additional bedrooms and a bathroom located upstairs. This cottage is full of charm with swoops, dormers, patio space, and a stone fireplace.

1,925 SQ FT | 3 Bed + Office | 2.5 Bath

Price: TBD









#### WOODBURY

MOSCOW, IDAHO

# Honey Location - 1544 Picotee Circle







## WOODBURY

MOSCOW, IDAHO



# Honey - Interior

All interior renderings are conceptual, fixtures and finishes may not be representative of the home listed.

LIVING ROOM



KITCHEN



DINING