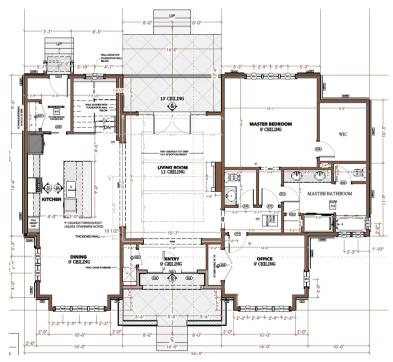

## Sky Haven - Garden Lot

A symmetrical double-peaked house with a grand living room, multiple flex spaces, and a large basement. This open floor plan is ideal for people who want all their main amenities on the first level with ample space to stretch out downstairs as well.

3,409 SQ FT | 6 Bedrooms | 3.5 Bathrooms

Price: TBD No Price New Construction

BASEMENT

### MAIN FLOOR