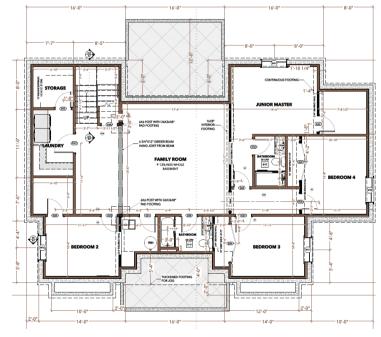

## Sky Haven - Garden Lot

A symmetrical double-peaked house with a grand living room, multiple flex spaces, and a large basement. This open floor plan is ideal for people who want all their main amenities on the first level with ample space to stretch out downstairs as well.

3,409 SQ FT | 6 Bedrooms | 3.5 Bathrooms

Price: TBD No Price New Construction

BASEMENT