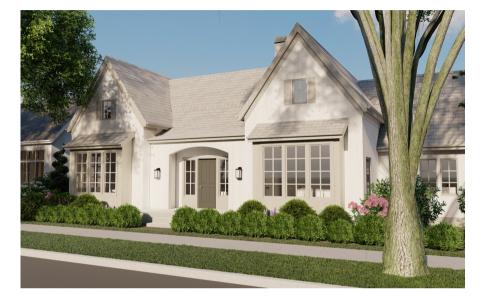

## Sky Haven - Garden Lot

A symmetrical double-peaked house with a grand living room, multiple flex spaces, and a large basement. This open floor plan is ideal for people who want all their main amenities on the first level with ample space to stretch out downstairs as well.

3,409 SQ FT | 6 Bedrooms | 3.5 Bathrooms

Price: TBD No Price New Construction

BASEMENT