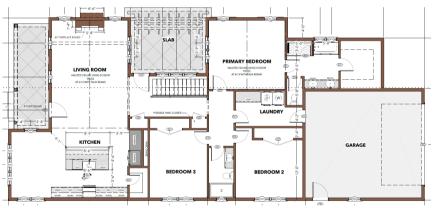

## Surrey - Garden Lot

This floorplan is one of the only fully single-story plans within the development. It greets you with a bright living room and kitchen that opens onto a covered patio. Tall ceilings with vaults in the living room and master bedroom. There are three bedrooms on the main floor and an option to build out the basement to gain additional three bedrooms downstairs along with a large rec room and additional storage.

**Option A** - Fully Finished Basement: 3,781 SQ FT | 6 Bedrooms | 3 Bathroom

**Option B** - Partially Finished Basement: Approx. 2,525 SQ FT | 3 Bedrooms | 2 Bathrooms

Price: TBD No Price New Construction

MAIN FLOOR