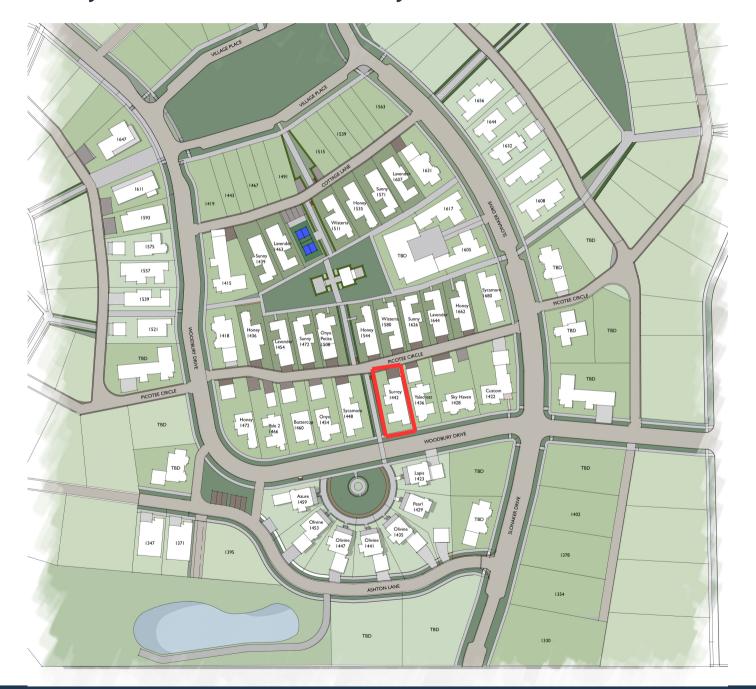

SCOW, IDAHO



## Surrey - Garden Lot

This floorplan is one of the only fully single-story plans within the development. It greets you with a bright living room and kitchen that opens onto a covered patio. Tall ceilings with vaults in the living room and master bedroom. There are three bedrooms on the main floor and an option to build out the basement to gain additional three bedrooms downstairs along with a large rec room and additional storage.

**Option A** - Fully Finished Basement: 3,781 SQ FT | 6 Bedrooms | 3 Bathroom

**Option B** - Partially Finished Basement: Approx. 2,525 SQ FT | 3 Bedrooms | 2 Bathrooms

Price: TBD No Price New Construction



MAIN FLOOR

#### BASEMENT-OPTION A



#### BASEMENT-OPTION B





### WOODBURY

MOSCOW, IDAHO

# Surrey Location - 1442 Woodbury Drive







### WOODBURY

MOSCOW, IDAHO



# Surrey - Interior

All interior renderings are conceptual, fixtures and finishes may not be representative of the home listed.

LIVING ROOM



KITCHEN



LIVING/KITCHEN