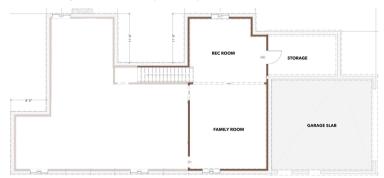

**Option A** - Fully Finished Basement: 3,781 SQ FT | 6 Bedrooms | 3 Bathroom

**Option B** - Partially Finished Basement: Approx. 2,525 SQ FT | 3 Bedrooms | 2 Bathrooms

Price: TBD No Price New Construction

#### BASEMENT-OPTION B