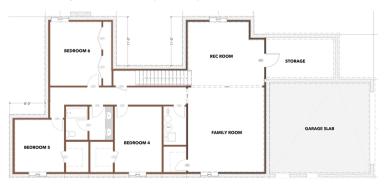

**Option A** - Fully Finished Basement: 3,781 SQ FT | 6 Bedrooms | 3 Bathroom

**Option B** - Partially Finished Basement: Approx. 2,525 SQ FT | 3 Bedrooms | 2 Bathrooms

Price: TBD No Price New Construction

#### BASEMENT-OPTION A