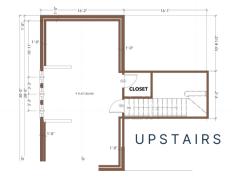

### Wisteria - Cottage

This whimsical cottage puts an emphasis on main-level living! The primary suite, bedroom/office, open living, kitchen, and dining spaces, and an attached two-car garage are all laid out nicely on the ground floor. Upstairs, it adds a room that could be used as a bedroom or a bonus living space.

1,884 SQ FT | 3 Bedrooms | 2 Bathrooms

Price: TBD No Price New Construction \*Subject to change