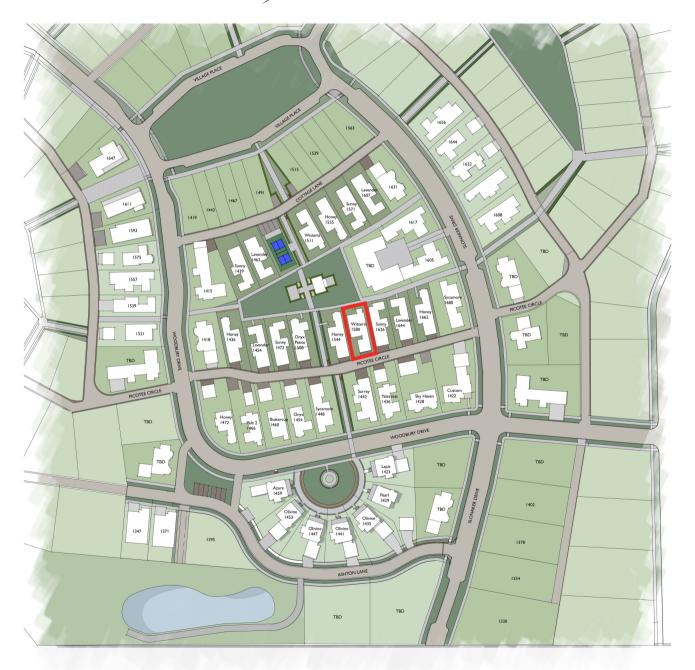

### WOODBURY

MOSCOW, IDAHO



### Wisteria - Cottage

This whimsical cottage puts an emphasis on main-level living! The primary suite, bedroom/office, open living, kitchen, and dining spaces, and an attached two-car garage are all laid out nicely on the ground floor. Upstairs, it adds a room that could be used as a bedroom or a bonus living space.

1,884 SQ FT | 3 Bedrooms | 2 Bathrooms

Price: TBD No Price New Construction \*Subject to change









### WOODBURY

MOSCOW, IDAHO

# Wisteria Location - 1580 Picotee Circle







## WOODBURY

MOSCOW, IDAHO



#### Wisteria - Interior

All interior photos are conceptual and of a similar home built by the devlopers, fixtures and finishes may not be representative of the specific home listed.

LIVING ROOM



KITCHEN



MASTER SUITE