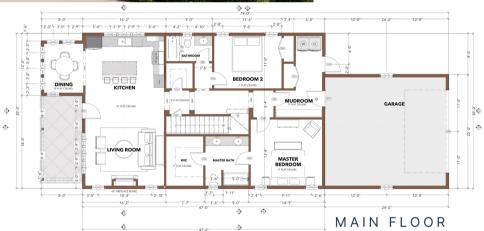

### Wisteria - Cottage

This whimsical cottage puts an emphasis on main-level living! The primary suite, bedroom/office, open living, kitchen, and dining spaces, and an attached two-car garage are all laid out nicely on the ground floor. Upstairs, it adds a room that could be used as a bedroom or a bonus living space.

1,884 SQ FT | 3 Bedrooms | 2 Bathrooms

Price: TBD No Price New Construction \*Subject to change