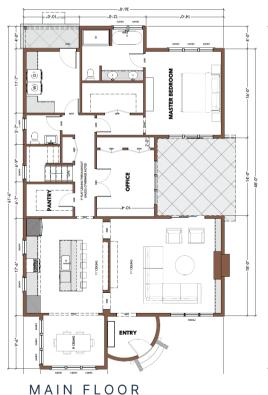

### Yalecrest - Garden Lot

This Euro-eclectic design has a prominent turreted entryway that gives way to a desirable floorplan which includes a bright dining room, main floor master bedroom and office, a 3/4 enclosed side patio, and a large and efficient basement which has a bonus family room.

**Option A** - Partially Finished Basement: 2,713 SQ FT | 4 Bedrooms | 2.5 Bathrooms

**Option B** - Fully Finished Basement: 3,511 SQ FT | 5 Bedrooms | 2.5 Bathrooms

Price: TBD No Price New Construction