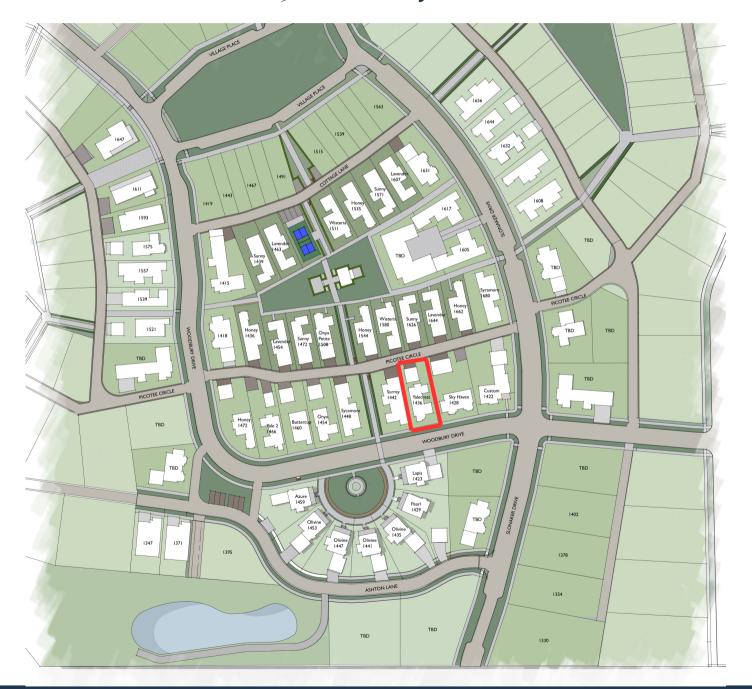

#### WOODBURY



### Yalecrest - Garden Lot

This Euro-eclectic design has a prominent turreted entryway that gives way to a desirable floorplan which includes a bright dining room, main floor master bedroom and office, a 3/4 enclosed side patio, and a large and efficient basement which has a bonus family room.

**Option A** - Partially Finished Basement: 2,713 SQ FT | 4 Bedrooms | 2.5 Bathrooms

**Option B** - Fully Finished Basement: 3,511 SQ FT | 5 Bedrooms | 2.5 Bathrooms

Price: TBD No Price New Construction







BASEMENT-OPTION B





### WOODBURY

MOSCOW, IDAHO

# Yalecrest Location - 1436 Woodbury Drive







## WOODBURY

MOSCOW, IDAHO



### Yalecrest - Interior

All interior renderings are conceptual, fixtures and finishes may not be representative of the home listed.

LIVING ROOM



KITCHEN



LIVING/KITCHEN