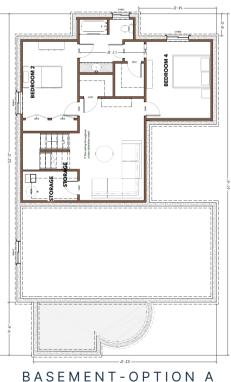

**Option A** - Partially Finished Basement: 2,713 SQ FT | 4 Bedrooms | 2.5 Bathrooms

**Option B** - Fully Finished Basement: 3,511 SQ FT | 5 Bedrooms | 2.5 Bathrooms

Price: TBD No Price New Construction