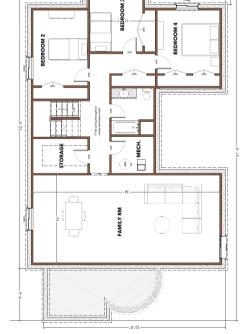

**Option A** - Partially Finished Basement: 2,713 SQ FT | 4 Bedrooms | 2.5 Bathrooms

**Option B** - Fully Finished Basement: 3,511 SQ FT | 5 Bedrooms | 2.5 Bathrooms

Price: TBD No Price New Construction

BASEMENT-OPTION B