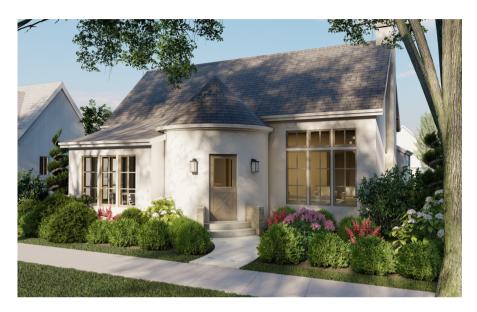

### Yalecrest - Garden Lot

This Euro-eclectic design has a prominent turreted entryway that gives way to a desirable floorplan which includes a bright dining room, main floor master bedroom and office, a 3/4 enclosed side patio, and a large and efficient basement which has a bonus family room.